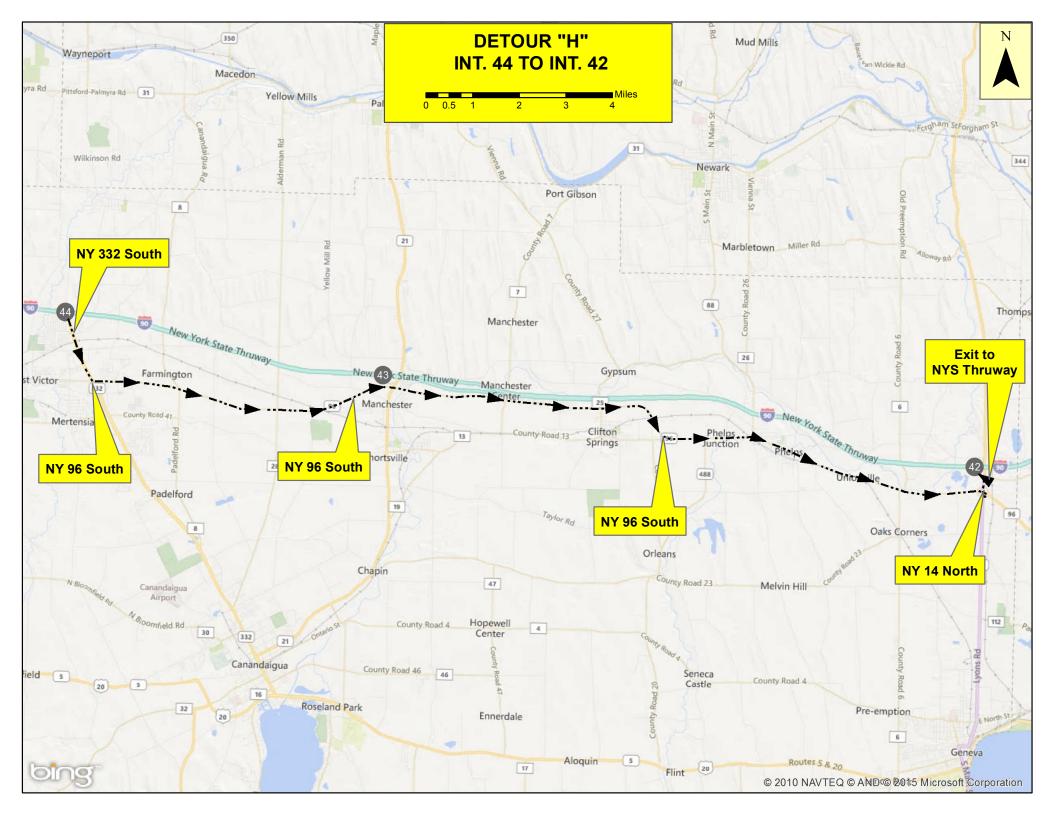

## **Emergency Detour Route H - Interchange 44-42**

Exit 44 Straight ahead on Route 322 South Turn left onto Route 96 South Take Route 96 South approx. 22 miles to Route 14 North Turn right onto ramp to Route 14 North to Exit 42