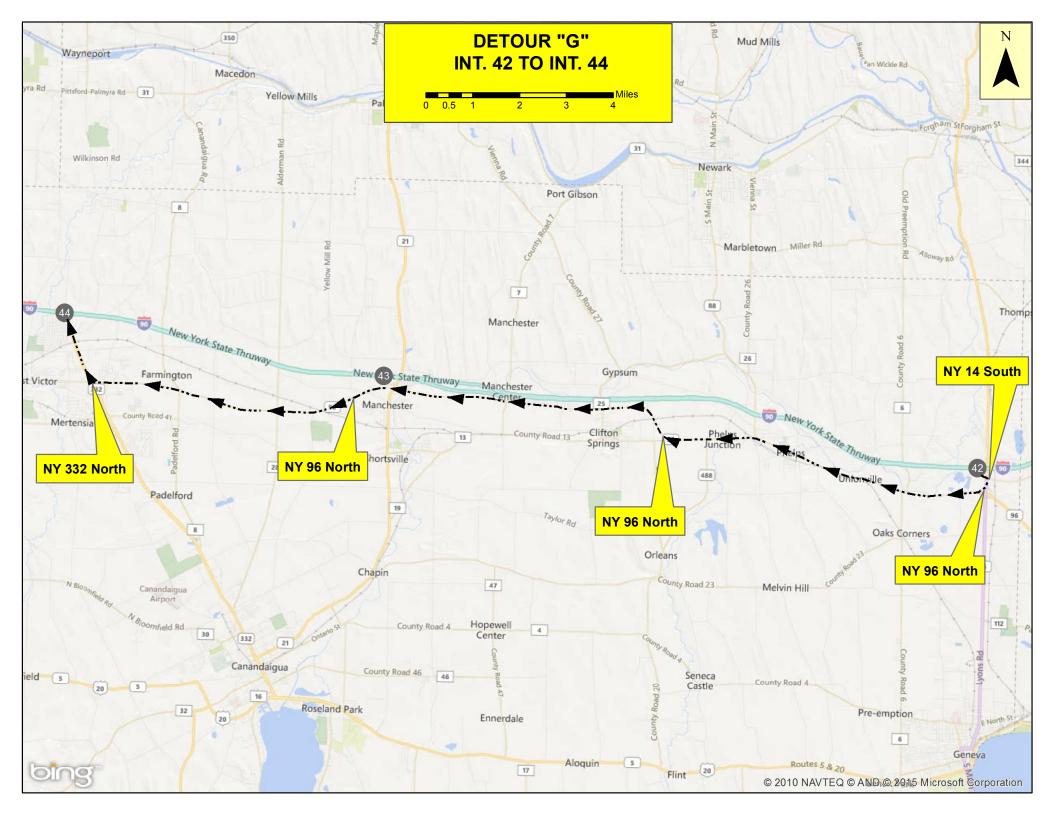

# **Emergency Detour Route G - Interchange 42-44**

Exit 42 turn right onto NY-14 South Route 14 South turn right onto ramp to Route 96 North Take Route 96 North approx. 22 miles to Route 332 North Turn right onto Route 332 North to Exit 44