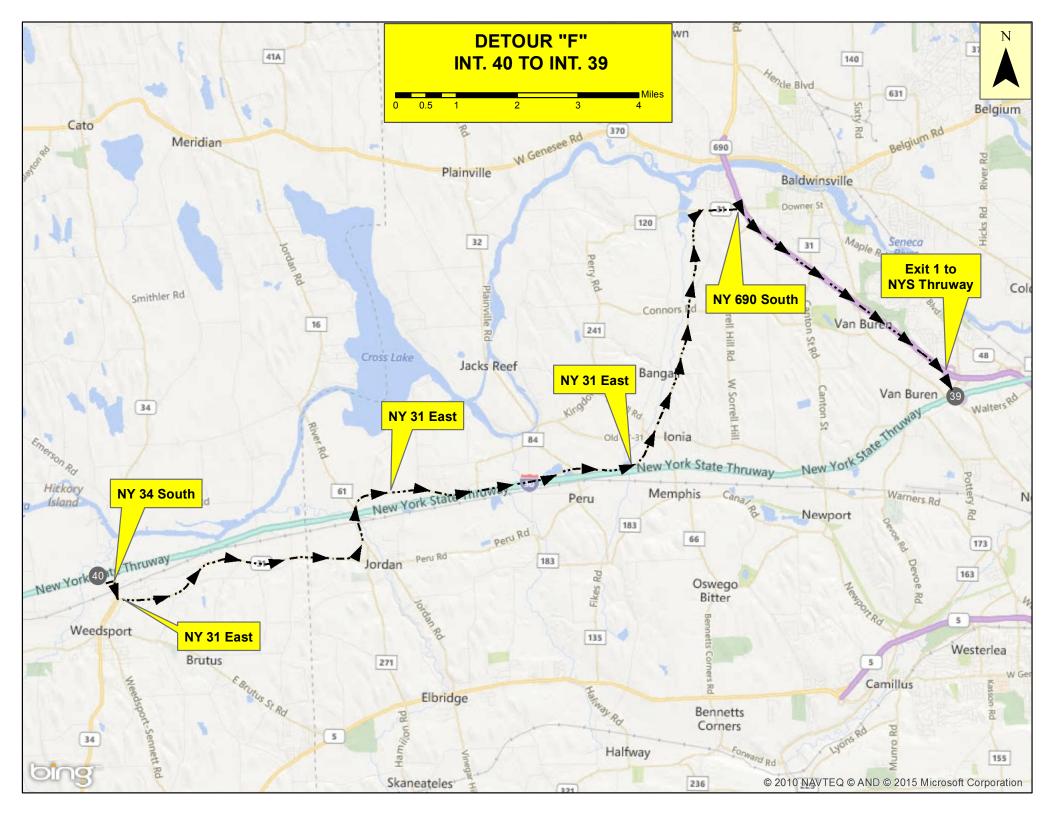

#### **Emergency Detour F - Interchange 40-39**

Turn right onto NY-34 South
Turn left onto NY-31 East / North St
Continue on NY-31 East
In 14.1 miles turn right to stay on NY-31 East
Turn right onto West Sorrell Hill Rd
Turn left onto the I-690 South ramp to I-90/ Thruway
Merge onto I-690 South
Take exit 1 for I-90 toward Albany/ Buffalo