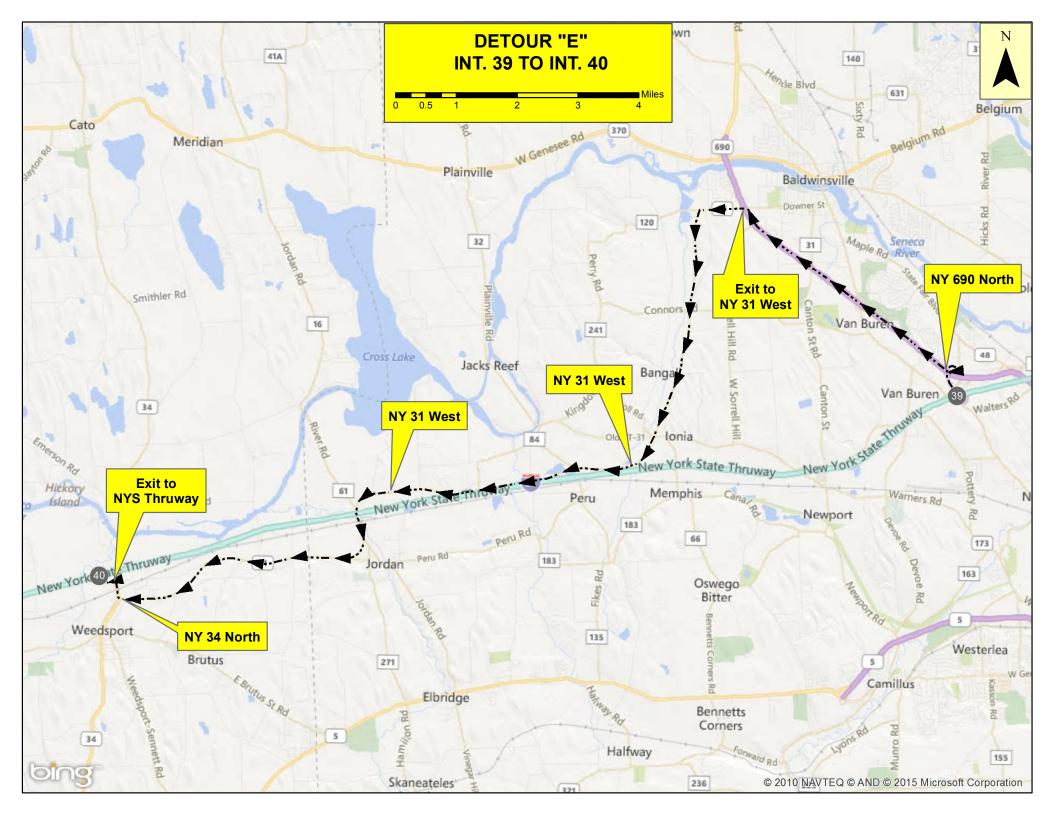

## **Emergency Detour E - Interchange 39-40**

Keep left at the fork, follow signs for I-690 North/ Baldwinsville Continue on I-690 North

Take the New York 31 West exit toward Jordan/ Baldwinsville

Turn Left onto NY-31 West

In 0.8 miles turn left to stay on NY-31 West

Slight right toward NY-34 North

Slight right onto NY-34 North

Turn left onto I-90/ New York Thruway ramp