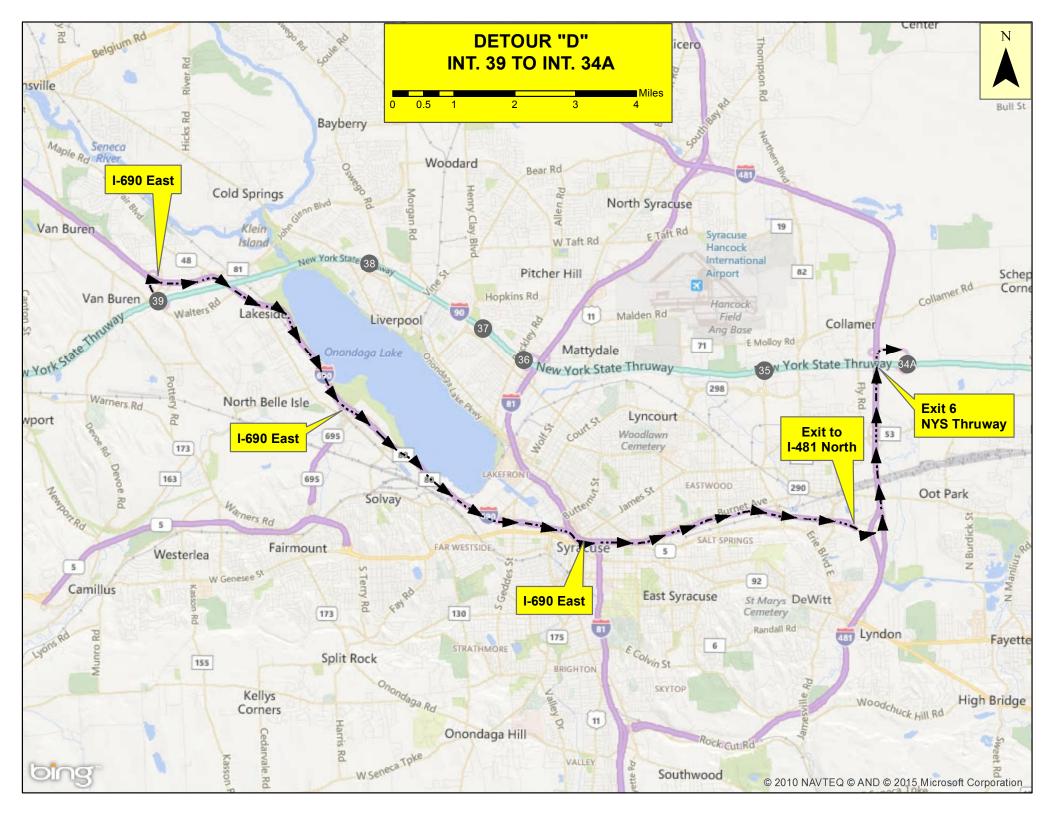

#### Emergency Detour D - Interchange 39-34A

Keep right at the fork, follow signs for I-690 East/ Fairgrounds/ Syracuse. Continue onto I-690 East
Use the left lane to take I-481 North exit toward I-90 / Thruway
Merge onto I-481 North
Take exit 6 for I-90/ Thruway