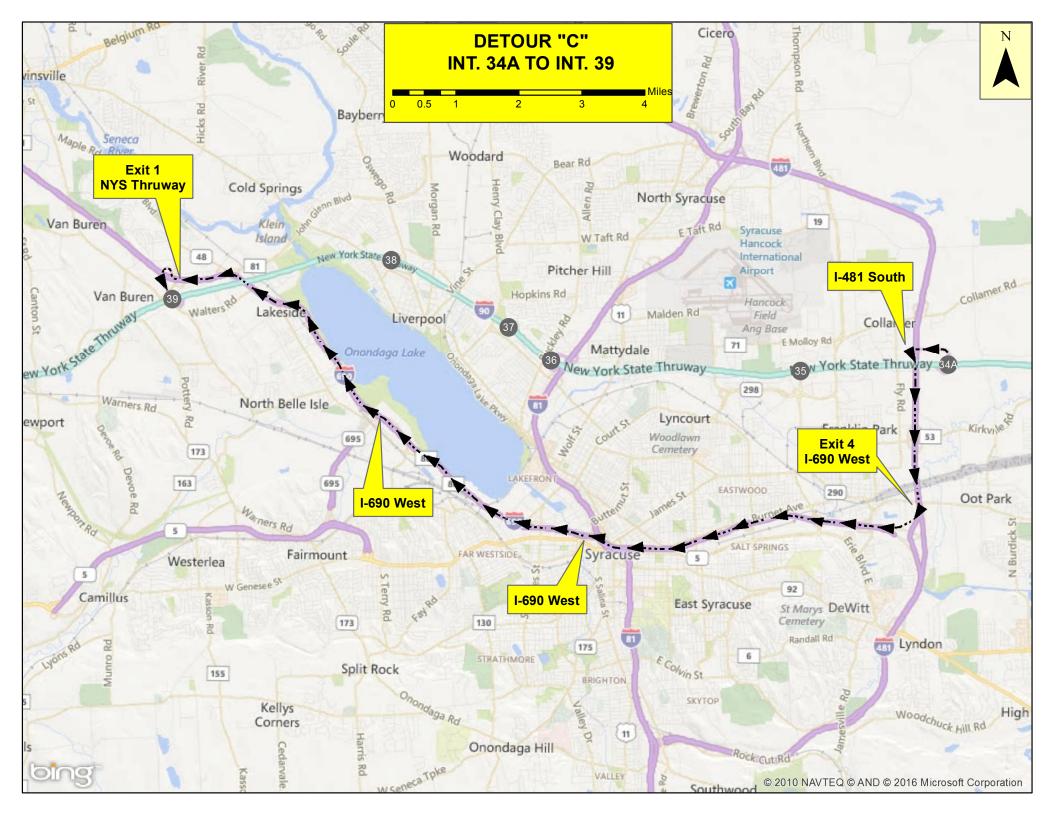

## Emergency Detour C - Interchange 34A to 39

Keep left at the fork, follow signs for I-481 South/ Syracuse and merge onto I-481 South Take Exit 4 for I-690 West toward Syracuse
Continue onto I-690 West
Take Exit 1 toward I-90/ Thruway