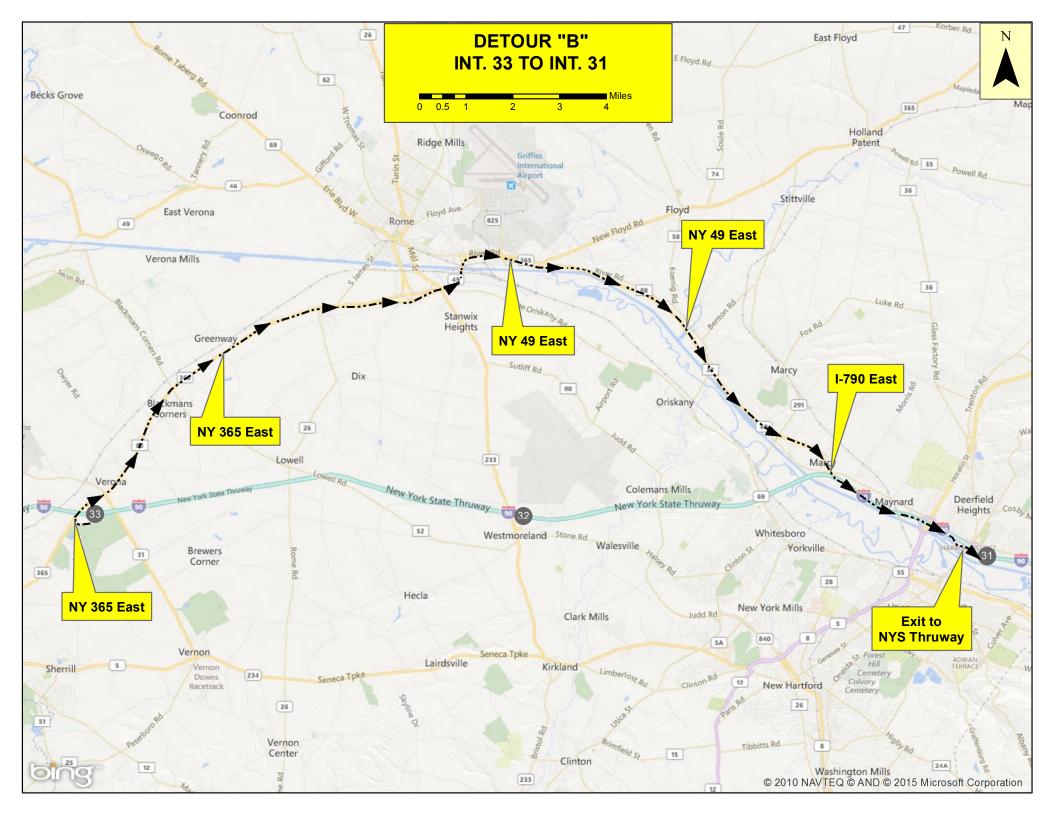

#### Emergency Detour B - Interchange 33 - 31 EB

Exit 33 take right hand ramp onto State Route 365 Continue on State Route 365 and it will turn into State Route 49 Continue on State Route 49 and it will turn into I790 I790 at the Genesee St exit bear right and then bear left at ramp to Thruway