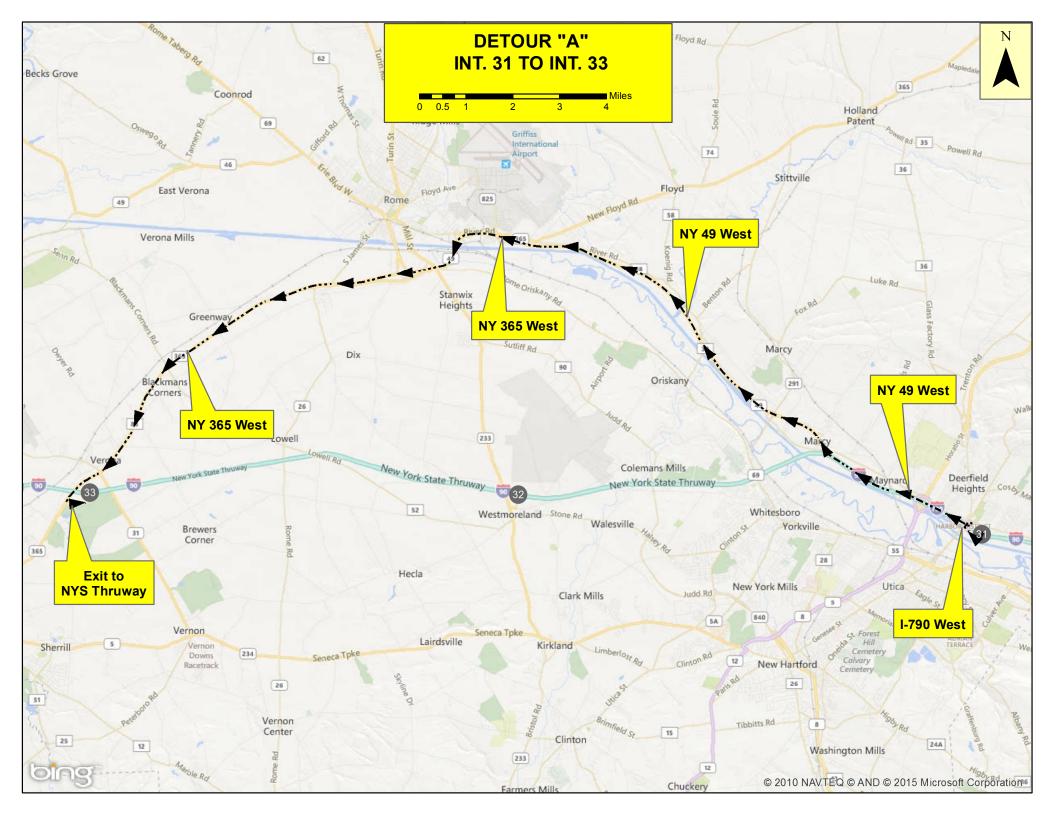

## Emergency Detour A – Interchange 31 -33 WB

Exit 31 take the left hand ramp to Genesee St – North Take Genesee St North to Auert Ave and turn right Auert Ave to ramp for 1790 WB turn right Stay straight on 1790 it will turn into State Route 49 Continue on State Route 49 and bear left onto State Route 365 State Route 365 to Verona Interchange and turn left