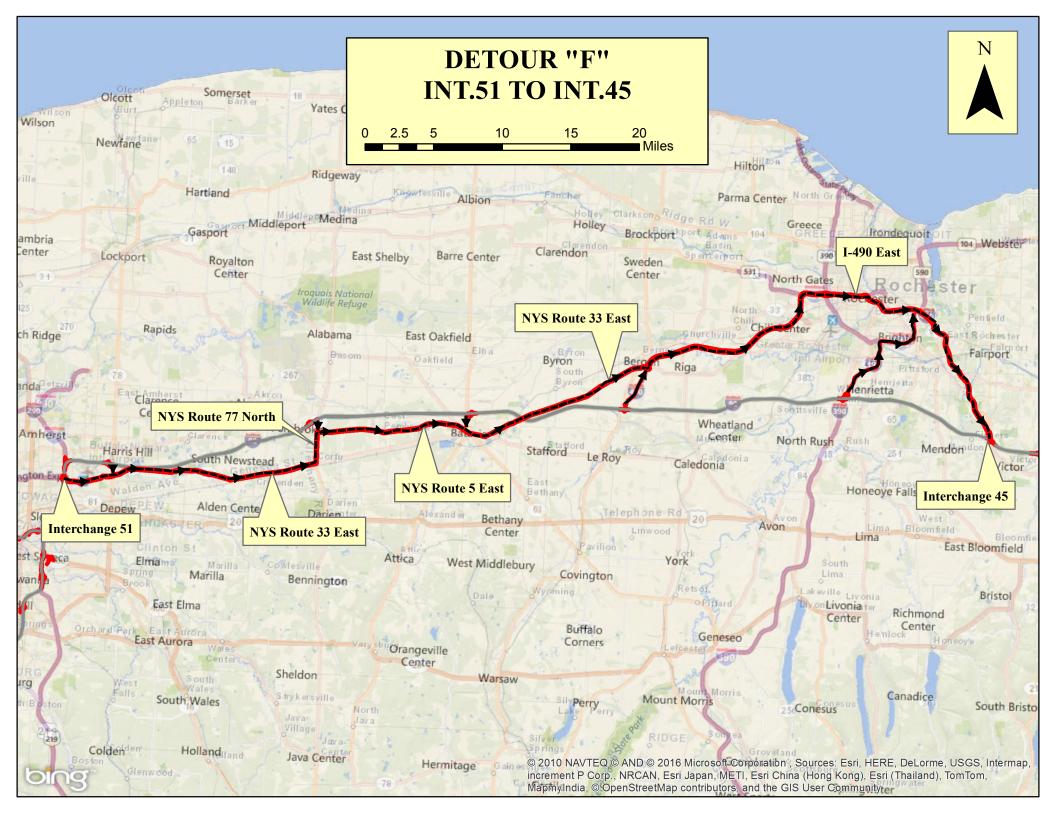

# Detour Route F

Detour Route "F" = Eastbound between Exit 51 (Route 33) and Exit 45 (Victor – I-490 West) and

Utilizes Route 33 to Route 77 to Route 5 to Route 33 to Route 33A to I-490

# From Exit 51:

Exit I-90 East at Exit 51 onto Route 33 East

Keep right to remain on Route 33 East (Genesee Street)

Left turn at intersection with Walden Avenue to remain on Route 33 East (Genesee Street)

Left turn from Route 33 East onto Route 77 North

Right turn from Route 77 North onto Route 5 East

Left turn from Route 5 East onto Route 33 East

Route 33 East becomes Route 33A East

Right exit from Route 33A East onto I-490 East

Re-enter I-90 at Exit 45