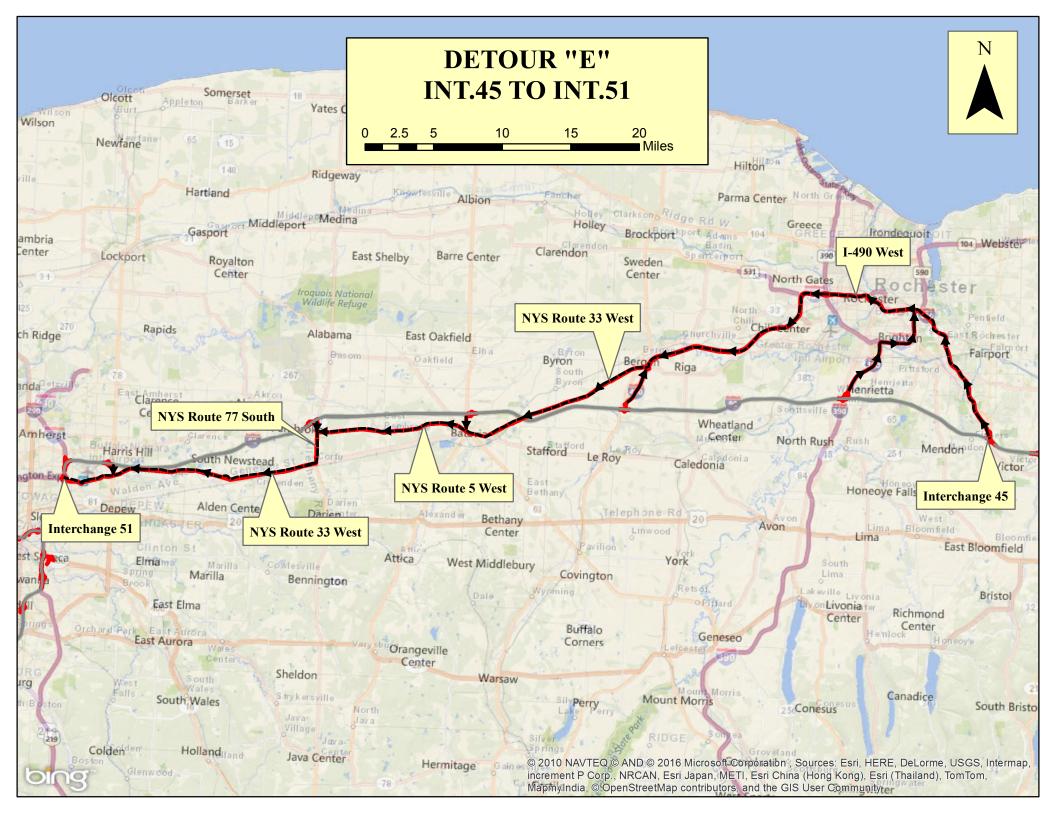

# Detour Route E

Detour Route "E" = Westbound between Exit 45 (Victor – I-490 West) and Exit 51 (Route 33)

Utilizes I-490 to Route 33A to Route 33 to Route 5 to Route 77 to Route 33

## From Exit 45:

Exit 45 Toll Plaza to I-490 West I-490 West to Exit 2 (Bergen-Batavia – Route 33 – Route 33A) Keep right on exit ramp to Route 33 West Right turn from Route 33 West onto Route 5 West Left turn from Route 5 West onto Route 77 South Right turn from Route 77 South onto Route 33 West Right turn to continue on Route 33 West When beyond Transit Road, keep left on Route 33 West (Genesee St) to enter Route 33 West (Kensington Expressway) Right exit from Route 33 West (Kensington Expressway) to re-enter I-90 at Exit 51