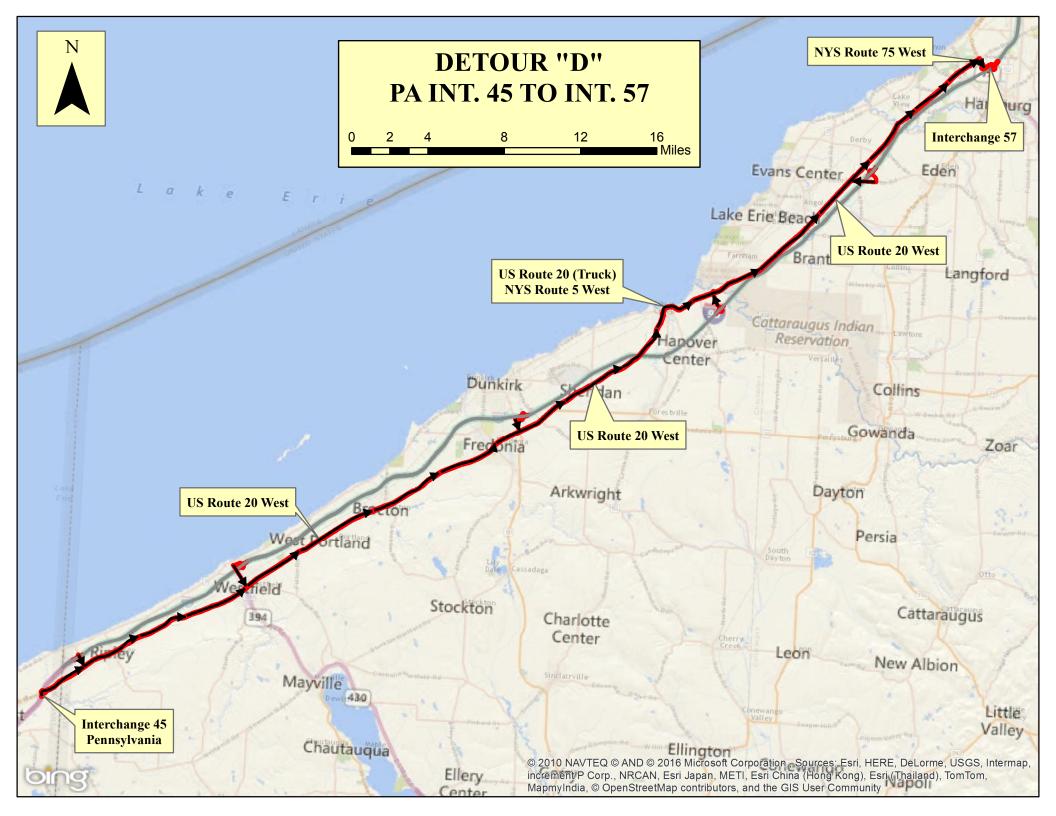

# Detour Route D

Detour Route "D" = Eastbound between I-90 Pennsylvania Exit 45 (State Line – US Route 20) and I-90 Thruway Exit 57 (Hamburg – Route 75)

Utilizes Route 20 East to Truck Route 20 East / Route 5 East to Route 20 East to Route 75 South

## From I-90 Pennsylvania Exit 45:

Exit I-90 East in Pennsylvania at Exit 45 (State Line – US Route 20)

Continue on Route 20 East into New York

Left turn from Route 20 East onto Truck Route 20 East (Central Avenue)

Right turn from Truck Route 20 East (Central Avenue) onto Truck Route 20 East / Route 5 East (Howard Street)

From Truck Route 20 East / Route 5 East (Howard Street) continue straight onto Route 20 East

Straight thru traffic circle to remain on Route 20 east

Right turn from Route 20 East onto Route 75 South (Camp Road)

Right exit from Route 75 South (Camp Road) into Thruway Exit 57 Toll Plaza