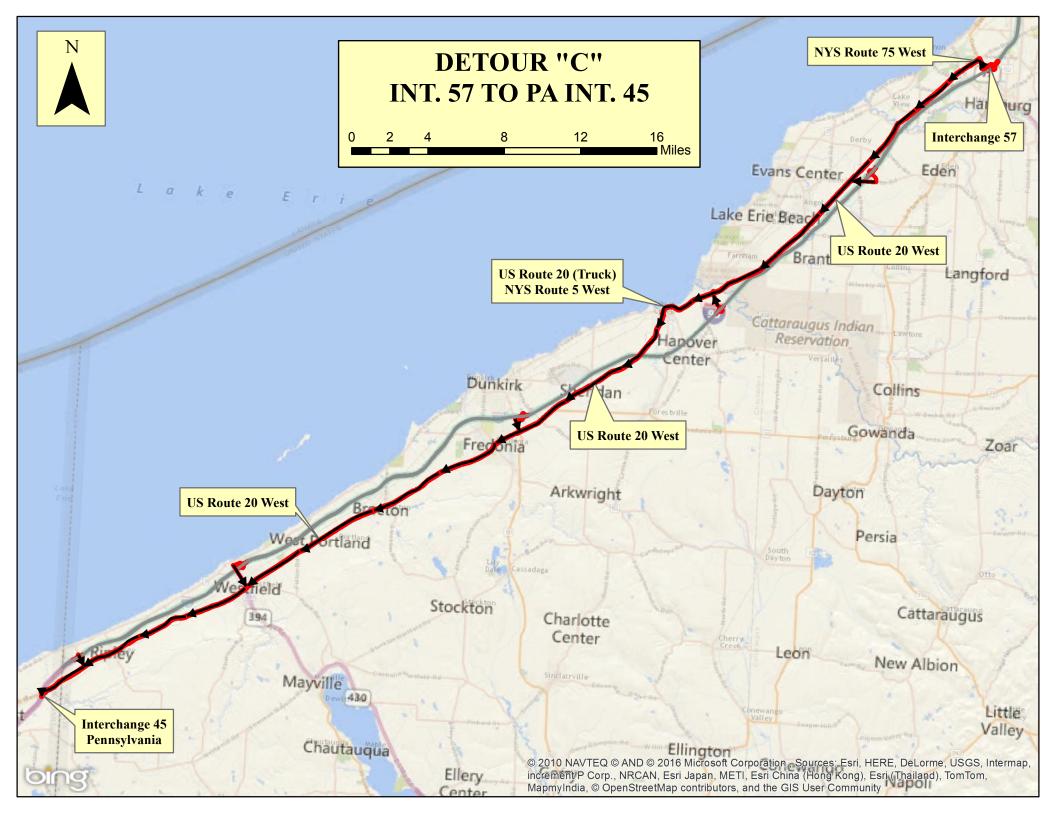

# Detour Route C

Detour Route "C" = Westbound between I-90 Thruway Exit 57 (Hamburg – Route 75) and I-90 Pennsylvania Exit 45 (State Line – US Route 20)

Utilizes Route 75 North to Route 20 West to Truck Route 20 West / Route 5 West to Route 20 West

## From Exit 57:

Exit 57 Toll Plaza to Route 75 (Camp Road) North Left Turn from Route 75 (Camp Road) North onto Route 20 West (Southwestern Boulevard) Straight thru traffic circle to remain on Route 20 West Right turn from Route 20 West to continue on Truck Route 20 West / Route 5 West (Howard Street) Left turn from Truck Route 20 West / Route 5 West (Howard Street) to remain on Truck Route 20 West (Central Avenue) Right turn from Truck Route 20 West (Central Avenue) onto Route 20 West Continue on Route 20 West into Pennsylvania Right exit from US Route 20 West onto I-90 West

### From Exit 57A:

Exit 57A Toll Plaza, turn right onto Erie County Route 32 (Eden-Evans Center Road) Left Turn from Erie County Route 32 (Eden-Evans Center Road) onto US Route 20 West Straight thru traffic circle to remain on Route 20 West Right turn from Route 20 West to continue on Truck Route 20 West / Route 5 West (Howard Street) Left turn from Truck Route 20 West / Route 5 West (Howard Street) to remain on Truck Route 20 West (Central Avenue) Right turn from Truck Route 20 West (Central Avenue) onto Route 20 West Continue on Route 20 West into Pennsylvania Right exit from US Route 20 West onto I-90 West

#### From Exit 58:

Exit 58 Toll Plaza to Route 20 West Right turn from Route 20 West to continue on Truck Route 20 West / Route 5 West (Howard Street) Left turn from Truck Route 20 West / Route 5 West (Howard Street) to remain on Truck Route 20 West (Central Avenue) Right turn from Truck Route 20 West (Central Avenue) onto Route 20 West Continue on Route 20 West into Pennsylvania Right exit from US Route 20 West onto I-90 West